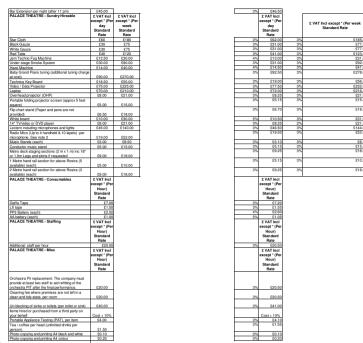

## PALACE THEATRE

|                                                                    |                                                                            | Current charge 2013/14 |               |             |               |             |                                             |               |             | Proposed char                   | ges 2014/ | 15      |               |            |      |             |       | _          |
|--------------------------------------------------------------------|----------------------------------------------------------------------------|------------------------|---------------|-------------|---------------|-------------|---------------------------------------------|---------------|-------------|---------------------------------|-----------|---------|---------------|------------|------|-------------|-------|------------|
| PALACE THEATRE - Main House                                        | £ VAT Incl except * (Per Hour) Standard Rate                               |                        |               |             |               |             | £ VAT inclexeest * (Per Hour) Standard Rate |               |             |                                 |           |         |               |            |      |             |       |            |
| Performance / conference (including technical,                     | 1 show inclusive of get in (8.5 Add. 2nd perf (4.5 Hrs) 3rd perf & Further |                        |               |             |               |             |                                             | 1 show        | inclusive o | f get in (8.5 hrs)              |           |         | d perf (4.5 h | frs)       | 3rd  | perf & Furt | her p | erf(4.5Hrs |
| F.O.H manager, and box office for 1 hour up to                     |                                                                            | Disc. Local            |               | Disc. Local |               | Disc. Local |                                             |               |             | Disc. Local Community & charity |           |         |               | Disc.      |      |             | ΓŤ    | Disc.      |
| the start of each performance) up to 10.30pm.                      | £ VAT Incl                                                                 | Community &            | £ VAT Incl    | Community   | £ VAT Incl    | Community   |                                             | £ VAT Incl    |             | rate (-15%)                     | e V.      | AT Incl |               | Local      |      | £ VAT Incl  |       | Local      |
| Full lighting and sound systems available. Please                  | except * (Per                                                              | charity rate (-        | except * (Per | & charity   | except * (Per | & charity   |                                             | except * (Per |             |                                 |           | cept*   |               | Communi    |      | except*     |       | Commun     |
| see the current Technical Specification. See                       | Hour)                                                                      | 15%)                   | Hour)         | rate (-15%) | Hour)         | rate (-15%) |                                             | Hour)         |             |                                 |           | r Hour) |               | v & charit | v    | (Per Hour)  |       | v & chari  |
| below for additional fees and charges                              | Standard                                                                   | ,                      | Standard      |             | Standard      |             |                                             | Standard      |             |                                 |           | indard  |               | rate (-15% | á    | Standard    |       | rate (-15  |
|                                                                    | Bate                                                                       |                        | Bate          |             | Bate          |             |                                             | Bate          |             |                                 |           | Rate    |               |            | -    | Bate        |       |            |
|                                                                    |                                                                            |                        |               |             |               |             |                                             |               |             |                                 |           |         |               |            |      |             |       |            |
| Mon - Thurs up to 10:30pm                                          | £983.00                                                                    | £836.00                | \$495.00      | £421.00     | £469.00       | \$399.00    | 3%                                          | £1.012.00     | 3%          | \$851.00                        | 3% 9      | 2510.00 | 3%            | £434.0     | 0 3% | £483.00     | 3%    | £411J      |
| Fri - Sat up to 10.30pm                                            | £1.101.00                                                                  | 6936.00                | \$554.00      | £471.00     | 6525.00       | £446.00     | 3%                                          | £1,134.00     | 3%          | £964.00                         |           | 571.00  | 3%            | \$485.0    |      | £541.00     | 3%    | £459.0     |
| Sun & Bank Holidays up to 10pm                                     | £1,475.00                                                                  | £1,254.00              | £742.00       | £631.00     | £703.00       | £598.00     | 3%                                          | £1,519.00     | 3%          | £1.292.00                       |           | 764.00  | 3%            | £650.0     | 0 3% | £724.00     | 3%    | £616.0     |
| Misc Non Performance Hire - 4 hour block, 1                        |                                                                            |                        |               |             |               | 2000-00     |                                             |               |             |                                 |           |         | -             |            |      |             |       |            |
| member of staff only                                               | £300.00                                                                    |                        |               |             |               |             | 3%                                          | £309.00       |             |                                 |           |         |               |            |      |             |       |            |
|                                                                    |                                                                            |                        |               |             |               |             |                                             |               |             |                                 |           |         |               |            |      |             |       |            |
| 4 hour block - Monday to Friday daytime hires up                   |                                                                            |                        |               |             |               |             |                                             |               |             |                                 |           |         |               |            |      |             |       |            |
| to 5pm. Saturday up to 1pm and Monday to                           |                                                                            |                        |               |             |               |             |                                             |               |             |                                 |           |         |               |            |      |             |       |            |
| Wednesday evenings 6pm to 10pm. Any staffing                       |                                                                            |                        |               |             |               |             |                                             |               |             |                                 |           |         |               |            |      |             |       |            |
| requirements charged at the rate below                             | £250.00                                                                    |                        |               |             |               |             | 3%                                          | £258.00       |             |                                 |           |         |               |            |      |             |       |            |
| requiremental charged at the rate below                            | 2200.00                                                                    | 1                      |               |             |               |             | 0.4                                         | 2200.00       |             |                                 |           |         |               |            |      |             |       |            |
| Monday to Wednesday local charity / community                      |                                                                            |                        |               |             |               |             |                                             |               |             |                                 |           |         |               |            |      |             |       |            |
| group or member of the Air partnership only. 1                     |                                                                            |                        |               |             |               |             |                                             |               |             |                                 |           |         |               |            |      |             |       |            |
| member of staff only. Any additional staffing                      |                                                                            |                        |               |             |               |             |                                             |               |             |                                 |           |         |               |            |      |             |       |            |
| requirements charged at the rate below                             | £250.00                                                                    |                        |               |             |               |             | 3%                                          | £258.00       |             |                                 |           |         |               |            |      |             |       |            |
| Full week hire (including technical, F.O.H                         |                                                                            | Disc Local             | т             |             |               |             | 0.4                                         |               | ſ           | Disc. Local Community & charity | 7         |         |               |            |      |             |       |            |
| manager, and box office for 1 hour up to the start                 | £ VAT Incl                                                                 | Community &            |               |             |               |             |                                             | £ VAT Incl    |             | rate (-15%)                     |           |         |               |            |      |             |       |            |
| of each performance). Full lighting and sound                      | except * (Per                                                              | charity rate (-        |               |             |               |             |                                             | except * (Per |             | Tate (+15%)                     |           |         |               |            |      |             |       |            |
| systems available. Please see the current                          | Hour)                                                                      | 15%)                   |               |             |               |             |                                             | Hour)         |             |                                 |           |         |               |            |      |             |       |            |
| Technical Specification, See below for additional                  | Standard                                                                   | 10.14                  |               |             |               |             |                                             | Standard      |             |                                 |           |         |               |            |      |             |       |            |
| fees and charges.                                                  | Rate                                                                       |                        |               |             |               |             |                                             | Rate          |             |                                 |           |         |               |            |      |             |       |            |
|                                                                    |                                                                            |                        | ŧ             |             |               |             |                                             |               |             |                                 |           |         |               |            |      |             |       |            |
| Up to 6 performances including Sunday get in                       |                                                                            |                        |               |             |               |             |                                             |               |             |                                 |           |         |               |            |      |             |       |            |
| 9am - 6pm, Monday from 10am to 10:30pm, Tues                       | £4,380.00                                                                  | £3,723.00              |               |             |               |             | 3%                                          | £4,511.00     | 3%          | £3,835.00                       |           |         |               |            |      |             |       |            |
| - Sat performances 6 - 10.30pm, Mat 1 - 5pm                        |                                                                            |                        |               |             |               |             |                                             |               |             |                                 |           |         |               |            |      |             |       |            |
| PALACE THEATRE - Studio                                            | £ VAT Incl                                                                 |                        | 1             |             |               |             |                                             | £ VAT Incl    |             |                                 |           |         |               |            |      |             |       |            |
| TALAGE THEATTHE - DIGGIO                                           | except * (Per                                                              |                        |               |             |               |             |                                             | except * (Per |             |                                 |           |         |               |            |      |             |       |            |
|                                                                    | Hour)                                                                      |                        |               |             |               |             |                                             | Hour)         |             |                                 |           |         |               |            |      |             |       |            |
|                                                                    | Standard                                                                   |                        |               |             |               |             |                                             | Standard      |             |                                 |           |         |               |            |      |             |       |            |
|                                                                    | Bate                                                                       |                        |               |             |               |             |                                             | Bate          |             |                                 |           |         |               |            |      |             |       |            |
|                                                                    |                                                                            |                        |               |             |               |             |                                             |               |             |                                 |           |         |               |            |      |             |       |            |
| Meeting Hirers (4 hour block)                                      | £42.50                                                                     |                        |               |             |               |             | 4%                                          |               |             |                                 |           |         |               |            |      |             |       |            |
| Meeting Hirer Full Day                                             | £85.00                                                                     |                        |               |             |               |             | 3%                                          | £87.50        |             |                                 |           |         |               |            |      |             |       |            |
| Arts and Performance Development Activities                        | STN                                                                        |                        |               |             |               |             |                                             | STN           |             |                                 |           |         |               |            |      |             |       |            |
| (subject to terms and conditions)                                  |                                                                            |                        |               |             |               |             |                                             |               |             |                                 |           |         |               |            |      |             |       |            |
| Studio sound system (fee per session/day)                          | £25.00                                                                     |                        |               |             |               |             | 4%                                          |               |             |                                 |           |         |               |            |      |             |       |            |
| WORKSHOP HIRE - per day (Appropriate                               |                                                                            |                        |               |             |               |             | 3%                                          | £103.00       |             |                                 |           |         |               |            |      |             |       |            |
| certification proof must be shown to use the                       |                                                                            |                        |               |             |               |             |                                             |               |             |                                 |           |         |               |            |      |             |       |            |
| workshop machinery)                                                | £100.00                                                                    |                        |               |             |               |             |                                             |               |             |                                 |           |         |               |            |      |             |       |            |
| PALACE THEATRE - Licence & Admin Re-                               | £ VAT Incl                                                                 |                        |               |             |               |             |                                             | £ VAT Incl    |             |                                 |           |         |               |            |      |             |       |            |
| Charge                                                             | except * (Per                                                              |                        |               |             |               |             |                                             | except * (Per |             |                                 |           |         |               |            |      |             |       |            |
|                                                                    | Hour)                                                                      |                        |               |             |               |             |                                             | Hour)         |             |                                 |           |         |               |            |      |             |       |            |
|                                                                    | Standard                                                                   |                        |               |             |               |             |                                             | Standard      |             |                                 |           |         |               |            |      |             |       |            |
|                                                                    | Bate                                                                       |                        |               |             |               |             |                                             | Bate          |             |                                 |           |         |               |            |      |             |       |            |
| Tickets charged at Per ticket sold                                 | 20.07                                                                      | 1                      |               |             |               |             | 0%                                          | £0.07         |             |                                 |           |         |               |            |      |             |       |            |
| Inclusion in the Theatre Brochure for the relevant                 | 20.07                                                                      |                        |               |             |               |             | 3%                                          | 277.50        |             |                                 |           |         |               |            |      |             |       |            |
| season and includes free web site entry on                         |                                                                            |                        |               |             |               |             | 0.0                                         | 217.50        |             |                                 |           |         |               |            |      |             |       |            |
| receipt of your marketing                                          | £75.00                                                                     |                        |               |             |               |             |                                             |               |             |                                 |           |         |               |            |      |             |       |            |
|                                                                    | 1,000                                                                      | 1                      |               |             |               |             |                                             |               |             |                                 |           |         |               |            |      |             |       |            |
| PRS fees if we complete your return (percentage                    |                                                                            |                        |               |             |               |             |                                             |               |             |                                 |           |         |               |            |      |             |       |            |
| of gross takings)<br>Local press advertisement charged at cost +   | 3%                                                                         | 4                      |               |             |               |             |                                             | 3%            |             |                                 |           |         |               |            |      |             |       |            |
|                                                                    |                                                                            |                        |               |             |               |             |                                             | 10%           |             |                                 |           |         |               |            |      |             |       |            |
|                                                                    |                                                                            |                        |               |             |               |             |                                             |               |             |                                 |           |         |               |            |      |             |       |            |
| administration fee at:                                             | 10%                                                                        |                        |               |             |               |             |                                             | 10%           |             |                                 |           |         |               |            |      |             |       |            |
| administration fee at:<br>Sale of merchandise at Theatre premises. | 10%                                                                        | 1                      |               |             |               |             |                                             | 10%           |             |                                 |           |         |               |            |      |             |       |            |
| administration fee at:                                             | 10%                                                                        |                        |               |             |               |             |                                             | 15%           |             |                                 |           |         |               |            |      |             |       |            |